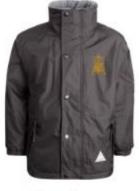

### **School Coats**

#### Only these SJC coats are permitted

## <u>Lightweight Coat</u>

**Seniors** 

<u>Juniors</u>

Senior girls

Senior boys