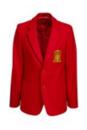

### **UNIFORM FOR BOYS**

- ✓ College Blazer
- ✓ College Jumper
  - ✓ White Shirt
- ✓ Charcoal Grey Trousers
  - ✓ Tank Top
  - ✓ College Tie
  - ✓ Grey Socks
  - ✓ Black Shoes
- **Red Crested Reversible Storm Proof Coat**

## UNIFORM FOR GIRLS

- ✓ College Blazer
- ✓ College Cardigan / Jumper
  - ✓ Tartan Skirt
- ✓ White Revere Collar Blouse
  - ✓ Grey Socks / Tights
    - ✓ Black Shoes
- Red Crested Reversible Storm Proof Coat