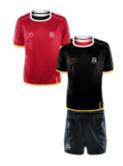

## SPORTS KIT FOR BOYS

(\*House colour - please consult with the Form Tutor regarding House allocation if unsure)

## **SPORTS KIT FOR BOYS**

Men's Quarter Zip Midlayer - Black
Men's Reversalayer Rugby Jersey - Scarlet Red
Men's Blitz Rugby Shorts OR Field Short - Black
Adult Elite Pro Socks - Scarlet Red
Men's VictoryLayer Performance Tee\*

Sports Trainers and Rugby/Football Boots
Shin Pads
Swimwear

Optional extras available