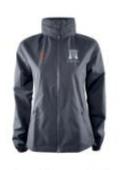

## UNIFORM FOR GIRLS

- ✓ College Blazer
- ✓ College Cardigan / Jumper
  - ✓ Tartan Skirt
- ✓ White Revere Collar Blouse
  - ✓ Grey Socks / Tights
    - ✓ Black Shoes
- Red Crested Reversible Storm Proof Coat

## UNIFORM FOR GIRLS

other shirt/blouse options are available

- √ College Blazer
- ✓ College Jumper or Cardigan
  - √ White Blouse
  - √ Grey Trousers\*
    - √ College Kilt
  - √ Black Socks / Tights
  - √ Black Waterproof Coat
    - √ Black Tights
  - √ Black Sensible Shoes