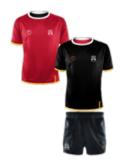

## **SPORTS KIT FOR BOYS**

Men's Quarter Zip Midlayer - Black
Men's Reversalayer Rugby Jersey - Scarlet Red
Men's Blitz Rugby Shorts OR Field Short - Black
Adult Elite Pro Socks - Scarlet Red
Men's VictoryLayer Performance Tee\*

## SPORTS KIT FOR GIRLS

Women's Quarter Zip Midlayer - Black
Women's ReversaLayer Lacrosse Top - Scarlet Red
Women's PL Skort OR Blitz Field Shorts - Black
Adult Elite Pro Socks - Scarlet Red
Women's VictoryLayer Performance Tee\*