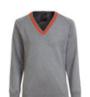

## UNIFORM FOR BOYS

- ✓ Blazer
- Jumper
- ✓ Charcoal Grey Trousers
  - ✓ White Shirt
  - Tank Top
  - ✓ College Tie
  - ✓ Grey Socks
  - ✓ Black Shoes
- ✓ Red Crested Reversible Storm Proof Coat

### **UNIFORM FOR BOYS**

- ✓ College Blazer
- ✓ College Jumper
  - ✓ White Shirt
- ✓ Charcoal Grey Trousers
  - ✓ Tank Top
  - ✓ College Tie
  - ✓ Grey Socks
  - ✓ Black Shoes
- **Red Crested Reversible Storm Proof Coat**