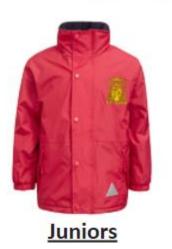

### **School Coats**

#### Only these SJC coats are permitted

## <u>Lightweight Coat</u>

**Seniors** 

<u>Juniors</u>

Senior girls

Senior boys