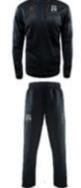

## **SPORTS KIT FOR BOYS**

Men's Quarter Zip Midlayer - Black
Men's Reversalayer Rugby Jersey - Scarlet Red
Men's Blitz Rugby Shorts OR Field Short - Black
Adult Elite Pro Socks - Scarlet Red
Men's VictoryLayer Performance Tee\*

## SPORTS KIT FOR GIRLS

Women's Quarter Zip Midlayer - Black
Women's ReversaLayer Lacrosse Top - Scarlet Red
Women's PL Skort OR Blitz Field Shorts - Black
Adult Elite Pro Socks - Scarlet Red
Women's VictoryLayer Performance Tee\*