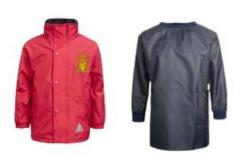

### **School Coats**

#### Only these SJC coats are permitted

## <u>Lightweight Coat</u>

**Seniors** 

<u>Juniors</u>

Senior girls

Senior boys