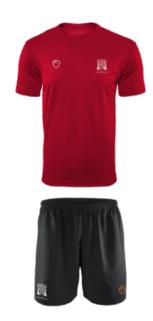

## SPORTS KIT FOR BOYS

(\*House colour - please consult with the Form Tutor regarding House allocation if unsure)

## **SPORTS KIT FOR BOYS**

Men's Quarter Zip Midlayer - Black
Men's Reversalayer Rugby Jersey - Scarlet Red
Men's Blitz Rugby Shorts OR Field Short - Black
Adult Elite Pro Socks - Scarlet Red
Men's VictoryLayer Performance Tee\*

Sports Trainers and Rugby/Football Boots
Shin Pads
Swimwear

Optional extras available