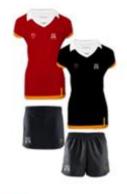

# SPORTS KIT FOR GIRLS

(\*House colour - please consult with the Form Tutor regarding House allocation if unsure)

## SPORTS KIT FOR GIRLS

Women's Quarter Zip Midlayer - Black
Women's ReversaLayer Lacrosse Top - Scarlet Red
Women's PL Skort OR Blitz Field Shorts - Black
Adult Elite Pro Socks - Scarlet Red
Women's VictoryLayer Performance Tee\*