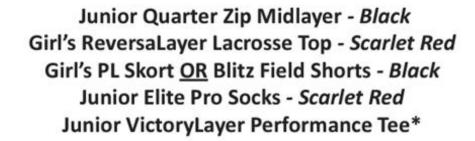

### **SPORTS KIT**

**GIRLS** 

Junior Quarter Zip MidLayer - Black Junior VictoryLayer Performance Tee\*

(\*House colour - please consult with the Form Tutor regarding House allocation if unsure)

## SPORTS KIT FOR GIRLS

Women's Quarter Zip Midlayer - Black
Women's ReversaLayer Lacrosse Top - Scarlet Red
Women's PL Skort OR Blitz Field Shorts - Black
Adult Elite Pro Socks - Scarlet Red
Women's VictoryLayer Performance Tee\*