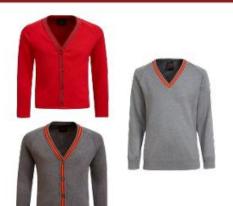

## UNIFORM FOR GIRLS

- ✓ Cardigan/Jumper
- ✓ Pinafore Dress
- ✓ White Revere Collar Blouse
  - ✓ Grey Socks / Tights
    - ✓ Black Shoes

**Red Crested Reversible Storm Proof Coat** 

- Red Stripe Summer Dress
  - ✓ Red Cardigan
- / White Ankle/Long Socks
  - ✓ Black Shoes
    - ✓ Sun Hat

## UNIFORM FOR GIRLS

- ✓ College Blazer
- ✓ College Cardigan / Jumper
  - ✓ Tartan Skirt
- ✓ White Revere Collar Blouse
  - ✓ Grey Socks / Tights
    - ✓ Black Shoes
- Red Crested Reversible Storm Proof Coat

## UNIFORM FOR GIRLS

other shirt/blouse options are available

- √ College Blazer
- ✓ College Jumper or Cardigan
  - √ White Blouse
  - √ Grey Trousers\*
    - √ College Kilt
  - √ Black Socks / Tights
  - √ Black Waterproof Coat
    - √ Black Tights
  - √ Black Sensible Shoes