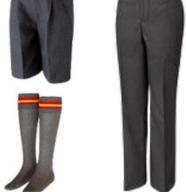

#### Summer

- ✓ Charcoal Grey School Shorts
   ✓ Long Socks With Red/Yellow Trim
  - ✓ Black Shoes
    - ✓ Sun Hat

#### Summer

- ✓ Charcoal Grey School Shorts
- ✓ Long Socks With Red/Yellow Trim
  ✓ Sun Hat