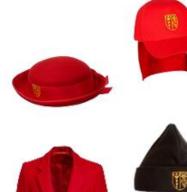

#### Summer

- ✓ Charcoal Grey School Shorts
   ✓ Long Socks With Red/Yellow Trim
  - ✓ Black Shoes
    - ✓ Sun Hat

## UNIFORM FOR GIRLS

- ✓ Cardigan/Jumper
- ✓ Pinafore Dress
- ✓ White Revere Collar Blouse
  - ✓ Grey Socks / Tights
    - ✓ Black Shoes

**Red Crested Reversible Storm Proof Coat** 

- Red Stripe Summer Dress
  - ✓ Red Cardigan
- / White Ankle/Long Socks
  - ✓ Black Shoes
    - ✓ Sun Hat

#### Summer

- ✓ Charcoal Grey School Shorts
- ✓ Long Socks With Red/Yellow Trim
  ✓ Sun Hat

✓ Red Cardigan

✓ White Ankle / Long Socks

- ✓ Black Shoes
- ✓ Sun Hat