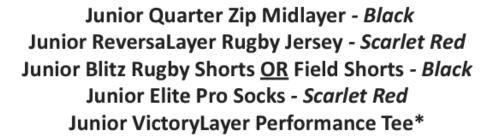

### **SPORTS KIT**

**GIRLS** 

Junior Quarter Zip MidLayer - Black Junior VictoryLayer Performance Tee\*

(\*House colour - please consult with the Form Tutor regarding House allocation if unsure)