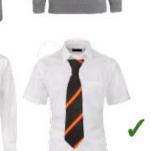

## UNIFORM FOR BOYS

- ✓ Blazer
- Jumper
- ✓ Charcoal Grey Trousers
  - ✓ White Shirt
  - Tank Top
  - ✓ College Tie
  - ✓ Grey Socks
  - ✓ Black Shoes
- ✓ Red Crested Reversible Storm Proof Coat

### **UNIFORM FOR BOYS**

- ✓ College Blazer
- ✓ College Jumper
  - ✓ White Shirt
- ✓ Charcoal Grey Trousers
  - ✓ Tank Top
  - ✓ College Tie
  - ✓ Grey Socks
  - ✓ Black Shoes
- **Red Crested Reversible Storm Proof Coat**