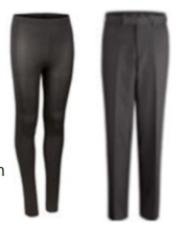

## UNIFORM FOR GIRLS

other shirt/blouse options are available

- √ College Blazer
- ✓ College Jumper or Cardigan
  - √ White Blouse
  - √ Grey Trousers\*
    - √ College Kilt
  - √ Black Socks / Tights
  - √ Black Waterproof Coat
    - √ Black Tights
  - √ Black Sensible Shoes

\*Grey trousers are optional and must be purchased from Schoolblazer and worn with a shirt and tie.

Hair tied back with red, black or school tartan band.

No makeup, false nails or jewellery.

- one pair of small stud earrings only.