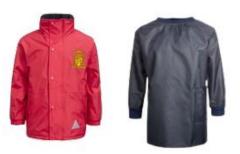

## UNIFORM FOR BOYS

- ✓ Blazer
- Jumper
- ✓ Charcoal Grey Trousers
  - ✓ White Shirt
  - Tank Top
  - ✓ College Tie
  - ✓ Grey Socks
  - ✓ Black Shoes
- ✓ Red Crested Reversible Storm Proof Coat

### **UNIFORM FOR BOYS**

- ✓ College Blazer
- ✓ College Jumper
  - ✓ White Shirt
- ✓ Charcoal Grey Trousers
  - ✓ Tank Top
  - ✓ College Tie
  - ✓ Grey Socks
  - ✓ Black Shoes
- **Red Crested Reversible Storm Proof Coat**

## UNIFORM FOR GIRLS

- ✓ College Blazer
- ✓ College Cardigan / Jumper
  - ✓ Tartan Skirt
- ✓ White Revere Collar Blouse
  - ✓ Grey Socks / Tights
    - ✓ Black Shoes
- Red Crested Reversible Storm Proof Coat

### **School Coats**

#### Only these SJC coats are permitted

## <u>Lightweight Coat</u>

**Seniors** 

<u>Juniors</u>

Senior girls

Senior boys