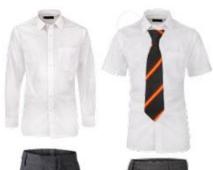

## UNIFORM FOR BOYS

- ✓ Blazer
- Jumper
- ✓ Charcoal Grey Trousers
  - ✓ White Shirt
  - Tank Top
  - ✓ College Tie
  - ✓ Grey Socks
  - ✓ Black Shoes
- ✓ Red Crested Reversible Storm Proof Coat

#### Summer

- ✓ Charcoal Grey School Shorts
   ✓ Long Socks With Red/Yellow Trim
  - ✓ Black Shoes
    - ✓ Sun Hat

### **UNIFORM FOR BOYS**

- ✓ College Blazer
- ✓ College Jumper
  - ✓ White Shirt
- ✓ Charcoal Grey Trousers
  - ✓ Tank Top
  - ✓ College Tie
  - ✓ Grey Socks
  - ✓ Black Shoes
- **Red Crested Reversible Storm Proof Coat**

#### Summer

- ✓ Charcoal Grey School Shorts
- ✓ Long Socks With Red/Yellow Trim
  ✓ Sun Hat