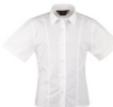

## UNIFORM FOR BOYS

- ✓ Blazer
- Jumper
- ✓ Charcoal Grey Trousers
  - ✓ White Shirt
  - Tank Top
  - ✓ College Tie
  - ✓ Grey Socks
  - ✓ Black Shoes
- ✓ Red Crested Reversible Storm Proof Coat

### **UNIFORM FOR BOYS**

- ✓ College Blazer
- ✓ College Jumper
  - ✓ White Shirt
- ✓ Charcoal Grey Trousers
  - ✓ Tank Top
  - ✓ College Tie
  - ✓ Grey Socks
  - ✓ Black Shoes
- **Red Crested Reversible Storm Proof Coat**