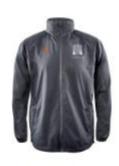

### **UNIFORM FOR BOYS**

- ✓ College Blazer
- ✓ College Jumper
  - ✓ White Shirt
- ✓ Charcoal Grey Trousers
  - ✓ Tank Top
  - ✓ College Tie
  - ✓ Grey Socks
  - ✓ Black Shoes
- **Red Crested Reversible Storm Proof Coat**

## UNIFORM FOR BOYS

- ✓ Blazer
- Jumper
- ✓ Charcoal Grey Trousers
  - ✓ White Shirt
  - Tank Top
  - ✓ College Tie
  - ✓ Grey Socks
  - ✓ Black Shoes
- ✓ Red Crested Reversible Storm Proof Coat