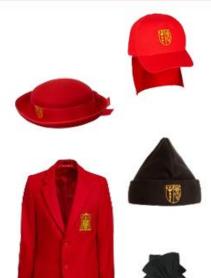

## UNIFORM FOR BOYS

- ✓ Blazer
- Jumper
- ✓ Charcoal Grey Trousers
  - ✓ White Shirt
  - Tank Top
  - ✓ College Tie
  - ✓ Grey Socks
  - ✓ Black Shoes
- ✓ Red Crested Reversible Storm Proof Coat

### **UNIFORM FOR BOYS**

- ✓ College Blazer
- ✓ College Jumper
  - ✓ White Shirt
- ✓ Charcoal Grey Trousers
  - ✓ Tank Top
  - ✓ College Tie
  - ✓ Grey Socks
  - ✓ Black Shoes
- **Red Crested Reversible Storm Proof Coat**

#### Summer

- ✓ Charcoal Grey School Shorts
   ✓ Long Socks With Red/Yellow Trim
  - ✓ Black Shoes
    - ✓ Sun Hat

#### Summer

- ✓ Charcoal Grey School Shorts
- ✓ Long Socks With Red/Yellow Trim
  ✓ Sun Hat