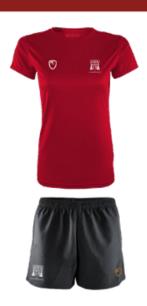

# SPORTS KIT FOR GIRLS

(\*House colour - please consult with the Form Tutor regarding House allocation if unsure)

## SPORTS KIT FOR GIRLS

Women's Quarter Zip Midlayer - Black
Women's ReversaLayer Lacrosse Top - Scarlet Red
Women's PL Skort OR Blitz Field Shorts - Black
Adult Elite Pro Socks - Scarlet Red
Women's VictoryLayer Performance Tee\*

(\*House colour - please consult with the Form Tutor Regarding House allocation if unsure)

Sports Trainers and Rugby/Football Boots
Shin Pads
Swimwear

Optional extras available