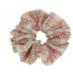

### Hair

Boys' hair must not go below the collar and extreme or coloured hairstyles are unacceptable. Both boys' and girls' hair must remain its natural hair colour. Girls' long hair must always be tied back with red or black elasticated hair bands (no fancy/fashion hair bands or scrunchies allowed).