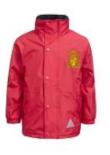

## UNIFORM FOR BOYS

- ✓ Blazer
- Jumper
- ✓ Charcoal Grey Trousers
  - ✓ White Shirt
  - Tank Top
  - ✓ College Tie
  - ✓ Grey Socks
  - ✓ Black Shoes
- ✓ Red Crested Reversible Storm Proof Coat

### **UNIFORM FOR BOYS**

- ✓ College Blazer
- ✓ College Jumper
  - ✓ White Shirt
- ✓ Charcoal Grey Trousers
  - ✓ Tank Top
  - ✓ College Tie
  - ✓ Grey Socks
  - ✓ Black Shoes
- **Red Crested Reversible Storm Proof Coat**