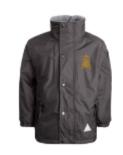

## UNIFORM FOR BOYS

- ✓ Blazer
- Jumper
- ✓ Charcoal Grey Trousers
  - ✓ White Shirt
  - Tank Top
  - ✓ College Tie
  - ✓ Grey Socks
  - ✓ Black Shoes
- ✓ Red Crested Reversible Storm Proof Coat

### **UNIFORM FOR BOYS**

- ✓ College Blazer
- ✓ College Jumper
  - ✓ White Shirt
- ✓ Charcoal Grey Trousers
  - ✓ Tank Top
  - ✓ College Tie
  - ✓ Grey Socks
  - ✓ Black Shoes
- **Red Crested Reversible Storm Proof Coat**

## UNIFORM FOR GIRLS

- ✓ College Blazer
- ✓ College Cardigan / Jumper
  - ✓ Tartan Skirt
- ✓ White Revere Collar Blouse
  - ✓ Grey Socks / Tights
    - ✓ Black Shoes
- Red Crested Reversible Storm Proof Coat