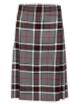

## UNIFORM FOR GIRLS

- ✓ College Blazer
- ✓ College Cardigan / Jumper
  - ✓ Tartan Skirt
- ✓ White Revere Collar Blouse
  - ✓ Grey Socks / Tights
    - ✓ Black Shoes
- Red Crested Reversible Storm Proof Coat

## UNIFORM FOR GIRLS

other shirt/blouse options are available

- √ College Blazer
- ✓ College Jumper or Cardigan
  - √ White Blouse
  - √ Grey Trousers\*
    - √ College Kilt
  - √ Black Socks / Tights
  - √ Black Waterproof Coat
    - √ Black Tights
  - √ Black Sensible Shoes