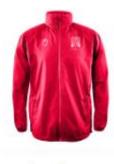

## UNIFORM FOR BOYS

- ✓ Blazer
- Jumper
- ✓ Charcoal Grey Trousers
  - ✓ White Shirt
  - Tank Top
  - ✓ College Tie
  - ✓ Grey Socks
  - ✓ Black Shoes
- ✓ Red Crested Reversible Storm Proof Coat

### **UNIFORM FOR BOYS**

- ✓ College Blazer
- ✓ College Jumper
  - ✓ White Shirt
- ✓ Charcoal Grey Trousers
  - ✓ Tank Top
  - ✓ College Tie
  - ✓ Grey Socks
  - ✓ Black Shoes
- **Red Crested Reversible Storm Proof Coat**