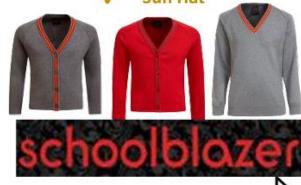

## UNIFORM FOR BOYS

- ✓ Blazer
- Jumper
- ✓ Charcoal Grey Trousers
  - ✓ White Shirt
  - Tank Top
  - ✓ College Tie
  - ✓ Grey Socks
  - ✓ Black Shoes
- ✓ Red Crested Reversible Storm Proof Coat

## UNIFORM FOR GIRLS

- ✓ Cardigan/Jumper
- ✓ Pinafore Dress
- ✓ White Revere Collar Blouse
  - ✓ Grey Socks / Tights
    - ✓ Black Shoes

**Red Crested Reversible Storm Proof Coat** 

- Red Stripe Summer Dress
  - ✓ Red Cardigan
- / White Ankle/Long Socks
  - ✓ Black Shoes
    - ✓ Sun Hat

### **UNIFORM FOR BOYS**

- ✓ College Blazer
- ✓ College Jumper
  - ✓ White Shirt
- ✓ Charcoal Grey Trousers
  - ✓ Tank Top
  - ✓ College Tie
  - ✓ Grey Socks
  - ✓ Black Shoes
- **Red Crested Reversible Storm Proof Coat**

## UNIFORM FOR GIRLS

- ✓ College Blazer
- ✓ College Cardigan / Jumper
  - ✓ Tartan Skirt
- ✓ White Revere Collar Blouse
  - ✓ Grey Socks / Tights
    - ✓ Black Shoes
- Red Crested Reversible Storm Proof Coat